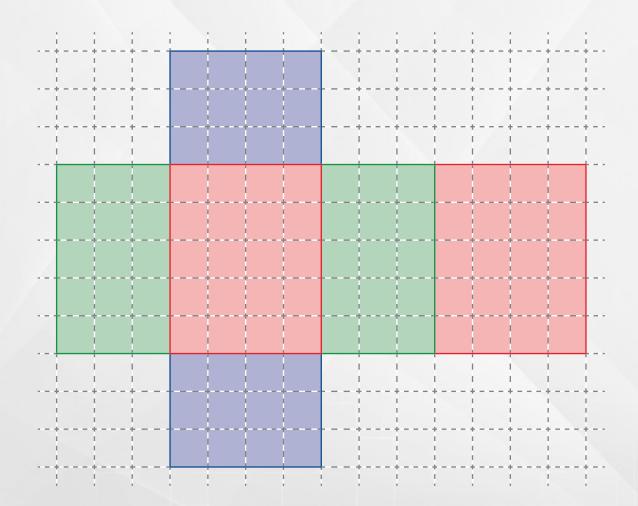

## Wrapping a Prism

The surface area of a rectangular prism is close to 75 cm<sup>2</sup>.

What could the length, width, and height be?

|                                         | : | į |  |      | į | ;<br>;                |       | : : | :    | : | :                                          | :      |  |
|-----------------------------------------|---|---|--|------|---|-----------------------|-------|-----|------|---|--------------------------------------------|--------|--|
|                                         |   |   |  |      |   |                       |       |     |      |   | :<br>:<br>:<br>:                           |        |  |
|                                         |   |   |  |      |   |                       |       |     |      |   |                                            |        |  |
| •••••                                   |   |   |  | <br> |   |                       | <br>  |     | <br> |   | :<br>:<br>:<br>:                           | :<br>: |  |
|                                         |   |   |  |      |   |                       |       |     | <br> |   | :<br>:<br>:                                |        |  |
|                                         |   |   |  |      |   |                       |       |     |      | • | •                                          | •      |  |
| •••••                                   |   |   |  |      |   |                       |       |     |      |   |                                            |        |  |
|                                         |   |   |  |      |   | ·<br>·<br>·<br>·<br>· |       |     | <br> |   | :<br>:<br>:<br>:                           |        |  |
| •••••                                   |   |   |  |      |   |                       |       |     |      |   |                                            |        |  |
|                                         |   |   |  |      |   |                       |       |     |      | • |                                            |        |  |
| •••••                                   |   |   |  | <br> |   |                       |       |     | <br> |   | •<br>• • • • • • • • • • • • • • • • • • • | :<br>: |  |
|                                         |   |   |  |      |   |                       | <br>  |     | <br> |   | ·<br>·                                     |        |  |
|                                         |   |   |  |      |   |                       |       |     |      |   | :<br>:<br>:<br>:                           |        |  |
|                                         |   |   |  |      |   |                       |       |     |      | • | •                                          | •      |  |
| •••••                                   |   |   |  |      |   |                       |       |     |      |   |                                            |        |  |
|                                         |   |   |  | <br> |   |                       | <br>  |     | <br> |   | :<br>:<br>:                                | :      |  |
|                                         |   |   |  |      |   |                       |       |     |      | • | •                                          |        |  |
| •••••                                   |   |   |  |      |   |                       |       |     |      |   | • · · · · · · · · · · · · · · · · · · ·    | :      |  |
| •••••                                   |   |   |  |      |   |                       | ••••• |     | <br> |   | :                                          |        |  |
|                                         |   |   |  |      |   |                       |       |     | <br> |   |                                            |        |  |
|                                         |   |   |  |      |   |                       |       |     |      |   |                                            |        |  |
| •••••                                   |   |   |  |      |   |                       |       |     |      |   |                                            |        |  |
|                                         |   |   |  |      |   |                       |       |     | <br> |   | :<br>:<br>:<br>:                           |        |  |
| • • • • • • • • • • • • • • • • • • • • |   |   |  |      |   |                       |       |     | <br> |   | :<br>:<br>:<br>:                           | :      |  |
|                                         |   |   |  |      |   |                       |       |     |      | • | •                                          |        |  |
| •••••                                   |   |   |  |      |   |                       |       |     | <br> |   | •<br>•<br>•<br>•<br>•                      | :<br>: |  |
| •••••                                   |   |   |  |      |   |                       |       |     | <br> |   |                                            |        |  |
|                                         |   |   |  |      |   | :                     |       |     |      |   | •                                          | •      |  |
|                                         |   |   |  |      |   |                       |       |     |      |   |                                            |        |  |
| •••••                                   |   |   |  |      |   |                       |       |     |      |   | •<br>•<br>•<br>•                           |        |  |
|                                         |   |   |  |      |   |                       |       |     |      |   |                                            |        |  |